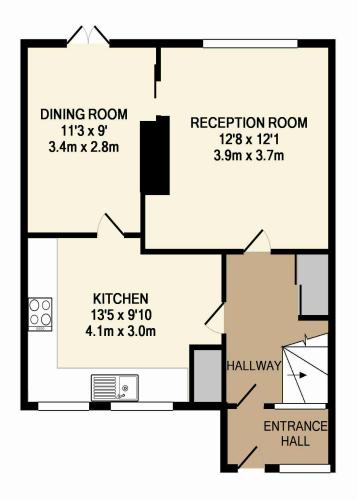

The property comprises of a porch with a second front door for security leading to the entrance hall with under stairs storage cupboard, kitchen, dining room, and lounge. The first floor comprises of two double bedrooms, single bedroom, shower room and W.C.

## **GROUND FLOOR**

## TOTAL APPROX. FLOOR AREA 893 SQ.FT. (83.0 SQ.M.) Whilst every attempt has been made to ensure the accuracy of the floor plan contained here, measurements of doors, windows, rooms and any other items are approximate and no responsibility is taken for any error, omission, or mis-statement. This plan is for illustrative purposes only and should be used as such by any prospective purchaser. The services, systems and appliances shown have not been tested and no guarantee as to their operability or efficiency can be given Made with Metropix ©2012