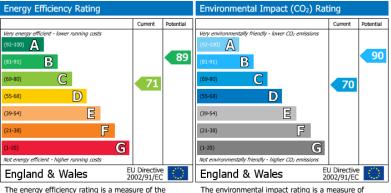

## **Disclaimer: Please note these Particulars whilst**

believe to be accurate are set out as guidelines only and do not constitute any part of an offer or contract.

The energy efficiency rating is a measure of the overall efficiency of a home. The higher the rating the more energy efficient the home is and the lower the fuel bills will be. The environmental impact rating is a measure of a home's impact on the environment in terms of carbon dioxide (CO<sub>2</sub>) emissions. The higher the rating the less impact it has on the environment.