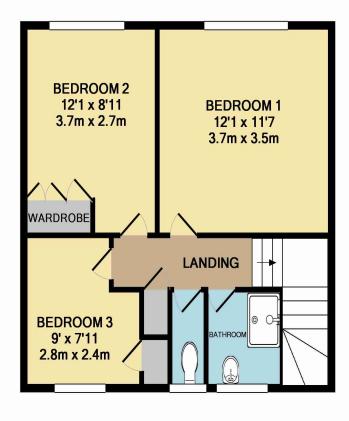

The property comprises of a porch with a second front door for security leading to the entrance hall with under stairs storage cupboard, kitchen, dining room, and lounge. The first floor comprises of two double bedrooms, single bedroom, shower room and W.C.

## TOTAL APPROX. FLOOR AREA 893 SQ.FT. (83.0 SQ.M.) Whilst every attempt has been made to ensure the accuracy of the floor plan contained here, measurements of doors, windows, rooms and any other items are approximate and no responsibility is taken for any error, omission, or mis-statement. This plan is for illustrative purposes only and should be used as such by any prospective purchaser. The services, systems and appliances shown have not been tested and no guarantee as to their operability or efficiency can be given Made with Metropix ©2012