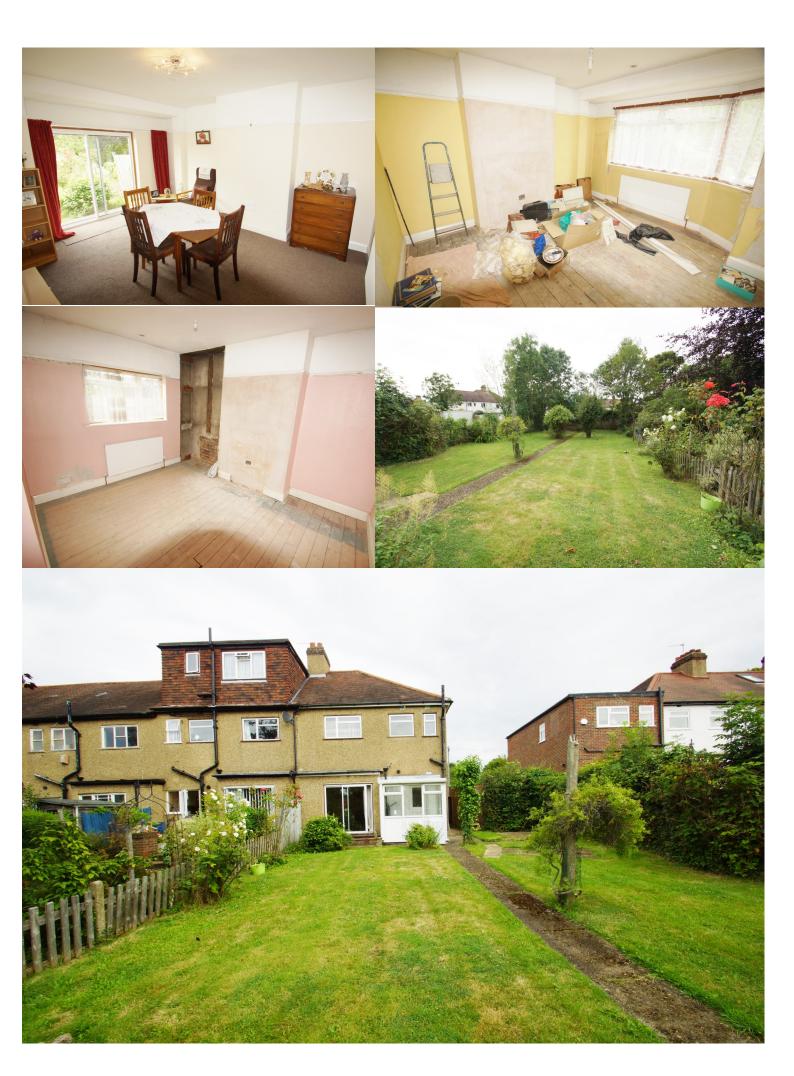

The property benefits from a garage to the side and at the rear, the property has potential for a side and rear extension STPP. The electrics and gas central heating we have been advised have been updated however the house needs refurbishment throughout.