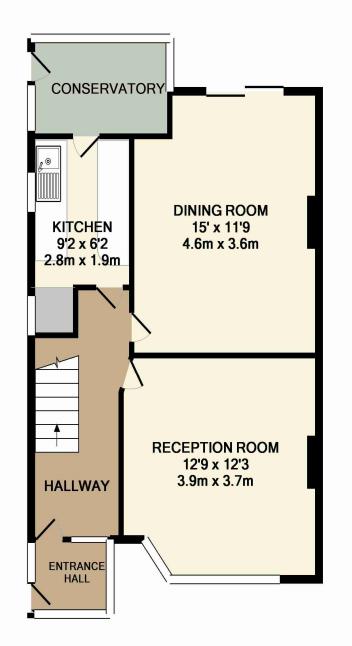

**GROUND FLOOR** 

## TOTAL APPROX. FLOOR AREA 926 SQ.FT. (86.0 SQ.M.)

Whilst every attempt has been made to ensure the accuracy of the floor plan contained here, measurements of doors, windows, rooms and any other items are approximate and no responsibility is taken for any error, omission, or mis-statement. This plan is for illustrative purposes only and should be used as such by any prospective purchaser. The services, systems and appliances shown have not been tested and no guarantee as to their operability or efficiency can be given