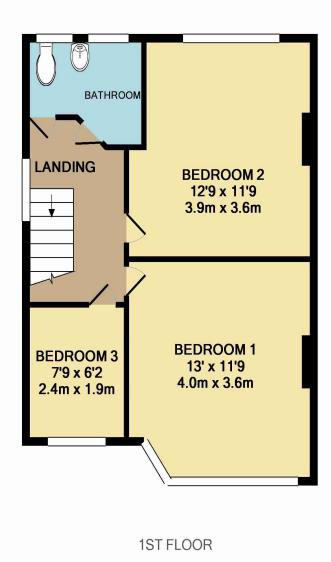

**GROUND FLOOR** 

## TOTAL APPROX. FLOOR AREA 926 SQ.FT. (86.0 SQ.M.)

Whilst every attempt has been made to ensure the accuracy of the floor plan contained here, measurements of doors, windows, rooms and any other items are approximate and no responsibility is taken for any error, omission, or mis-statement. This plan is for illustrative purposes only and should be used as such by any prospective purchaser. The services, systems and appliances shown have not been tested and no guarantee as to their operability or efficiency can be given