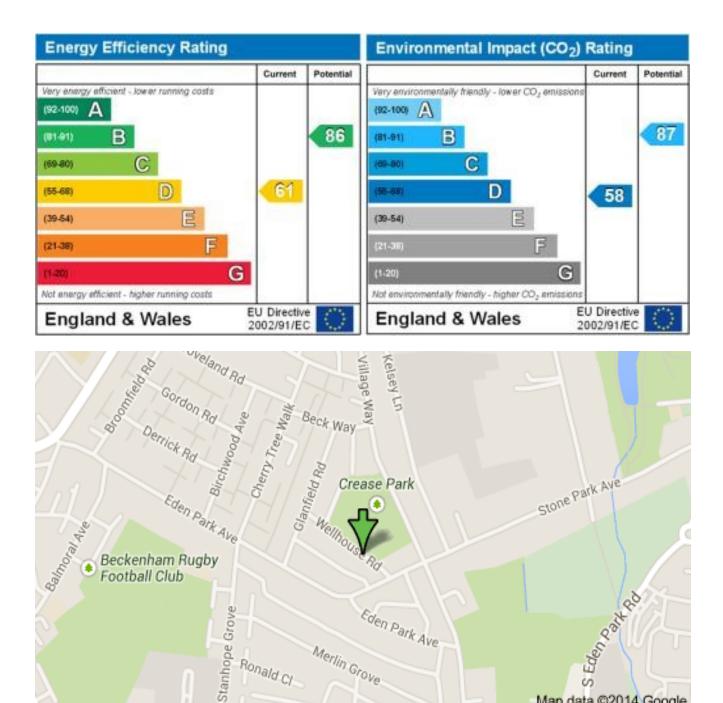

The property benefits from a garage to the side and at the rear, the property has potential for a side and rear extension STPP. The electrics and gas central heating we have been advised have been updated however the house needs refurbishment throughout.