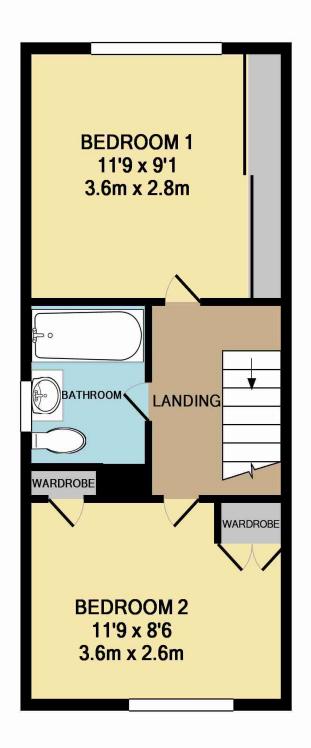

The entrance hall comprises of a fitted kitchen and lounge.

The first floor comprises of two double bedrooms and a family bathroom.

The property benefits from two parking spaces, gas central heating, double glazing and a lovely rear garden.

**GROUND FLOOR** 

1ST FLOOR

## TOTAL APPROX. FLOOR AREA 646 SQ.FT. (60.0 SQ.M.)

Whilst every attempt has been made to ensure the accuracy of the floor plan contained here, measurements of doors, windows, rooms and any other items are approximate and no responsibility is taken for any error, omission, or mis-statement. This plan is for illustrative purposes only and should be used as such by any prospective purchaser. The services, systems and appliances shown have not been tested and no guarantee as to their operability or efficiency can be given