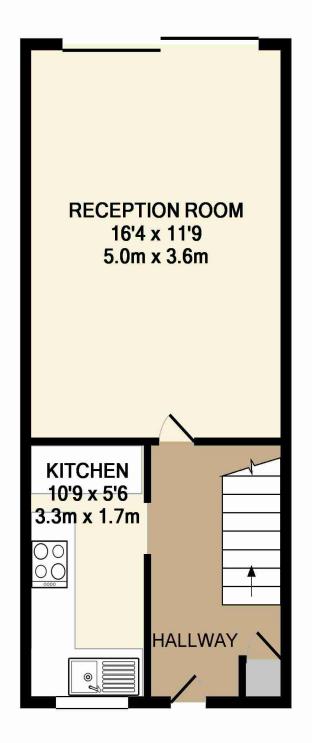

The entrance hall comprises of a fitted kitchen and lounge.

The first floor comprises of two double bedrooms and a family bathroom.

The property benefits from two parking spaces, gas central heating, double glazing and a lovely rear garden.

**GROUND FLOOR** 

1ST FLOOR

## TOTAL APPROX. FLOOR AREA 646 SQ.FT. (60.0 SQ.M.)

Whilst every attempt has been made to ensure the accuracy of the floor plan contained here, measurements of doors, windows, rooms and any other items are approximate and no responsibility is taken for any error, omission, or mis-statement. This plan is for illustrative purposes only and should be used as such by any prospective purchaser. The services, systems and appliances shown have not been tested and no guarantee as to their operability or efficiency can be given